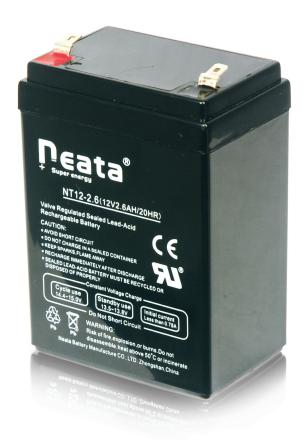

## BATTERY BAT1

Replacement Battery for EPA40

- Peata a

  Interpretation

  Inter
- Replacement Battery for EPA40
- 3-Year Warranty Program\*
- Conceived and designed by BEHRINGER Germany

The BAT1 is identical to the internal 8-hour rechargeable battery that came with the EUROPORT EPA40, and is required for operation when the portable PA system is not connected to AC power. We also offer a wide range of region-specific Replacement Power Supplies designed specifically for your BEHRINGER device