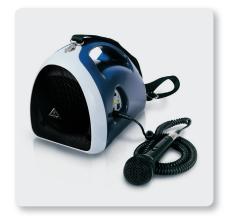

## BATTERY BAT1

Replacement Battery for EPA40

- Peata a

  Interpretation

  Inter
- Replacement Battery for EPA40
- 3-Year Warranty Program\*
- Conceived and designed by BEHRINGER Germany

The BAT1 is identical to the internal 8-hour rechargeable battery that came with the EUROPORT EPA40, and is required for operation when the portable PA system is not connected to AC power. We also offer a wide range of region-specific Replacement Power Supplies designed specifically for your BEHRINGER device