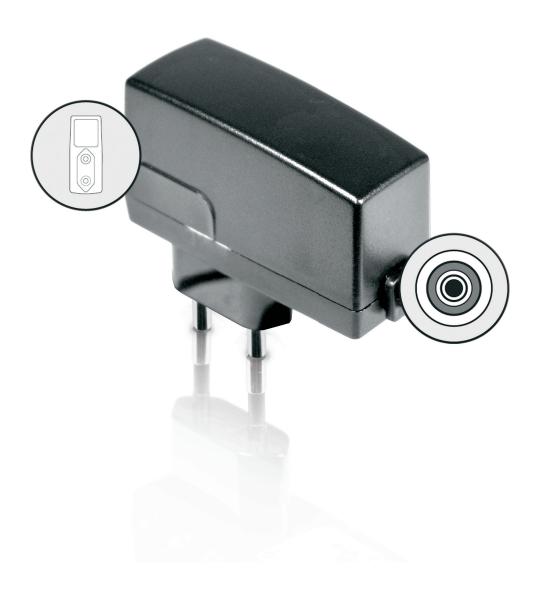

## PSU12-EU

230 V EU Replacement Power Supply for CMD MM-1 and CMD STUDIO 4A

- Replacement Power Supply for CMD MM-1 and CMD STUDIO 4A
- 3-Year Warranty Program\*
- Conceived and designed by BEHRINGER Germany

The PSU12-EU power supply is identical to the one that came with the products listed above, and is required for proper operation in your part of the world. We offer a wide range of regionspecific Replacement Power Supplies designed specifically for your BEHRINGER device