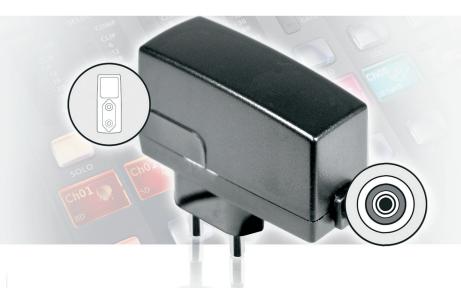

## PSU12-EU

230 V EU Replacement Power Supply for CMD MM-1 and CMD STUDIO 4A

- Replacement Power Supply for CMD MM-1 and CMD STUDIO 4A
- 3-Year Warranty Program\*
- Conceived and designed by BEHRINGER Germany

The PSU12-EU power supply is identical to the one that came with the products listed above, and is required for proper operation in your part of the world. We offer a wide range of regionspecific Replacement Power Supplies designed specifically for your BEHRINGER device