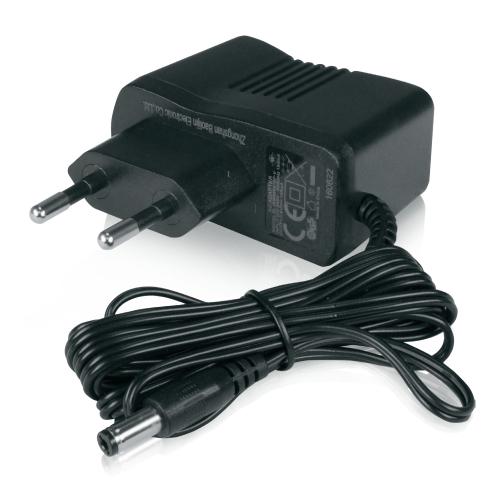

#### PSU-SB

General Purpose DC 9 V Power Adapter

- Converts to DC 9 V for use with virtually all stomp boxes and effects pedals
- Typical DC-type 2.2 mm plug with negative tip and positive sleeve
- Provides a generous 100 mA current to power even digital products
- Designed and engineered in Germany

# Works with Virtually all FX Pedals

The PSU-SB provides a more than generous 100 mA of current to power both your analog and digital devices. For connection, the PSU-SB features a standard DC-type 2.2 mm plug with negative tip and positive sleeve, making it ideal for virtually all stomp boxes and effects pedals.