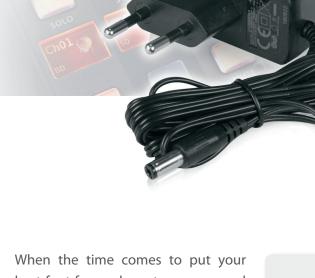

When the time comes to put your best foot forward on stage, you need the most dependable power you can get for your stomp boxes – and that's where the PSU-SB General Purpose DC 9 V Power Adapter comes in...

#### PSU-SB

General Purpose DC 9 V Power Adapter

- Converts to DC 9 V for use with virtually all stomp boxes and effects pedals
- Typical DC-type 2.2 mm plug with negative tip and positive sleeve
- Provides a generous 100 mA current to power even digital products
- Designed and engineered in Germany