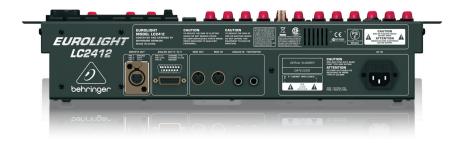

#### What is DMX?

The LC2412 controller puts out lighting control signals based on the DMX standard, which is a protocol developed to overcome the inconsistencies in non-standardized or proprietary lighting systems. The incredible EUROLIGHT LC2412 works with our own LD6230 Dimmer Pack (not included), as well as a wide variety of other industry-approved DMX devices.

### Versatility and Ease-of-Use

You get ultra-flexible fading functions for manual and automatic operation and intuitive solo and channel flash functions. Our extremely effective preview function allows "hidden" memory and chaser checks – even during live performances. The LC2412 also features dimmer control via DMX or analog output (0/+10 V) plus a MIDI interface for cascading of two LC2412s (master/slave setup), and a PCMCIA card slot for storing of up to 25 complete settings (PCMCIA card not included). For added comfort, there are illuminated display/controls and BNC lamp socket for easy operation in dark stage environments.