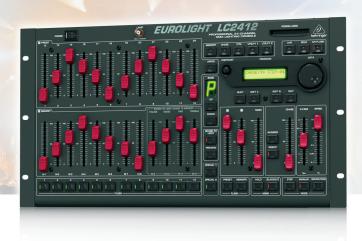

### EUROLIGHT LC2412

Professional 24-Channel DMX Lighting Console

- Professional lighting console with 24 preset channels, assignable to 512 DMX channels
- Up to 3 DMX channels can be controlled per preset channel
- 120 scenes storable in 10 banks
- Integrated chaser with up to650 steps featuring sync-to-bass beat
- Frequency-dependent sound-to-light function
- Crossfade time freely selectable for smooth scene fades
- 2 additional, multi-functional channels for special effects (fog machine, color changer, etc.)
- Ultra-flexible fading functions for manual and automatic operation
- Intuitive solo and channel flash functions
- Extremely effective preview function allows "hidden" memory and chaser checks even during live performances
- Dimmer control via DMX or analog output (0/+10 V)
- MIDI interface for cascading of 2 LC2412s (master/slave setup)
- PCMCIA card slot for storing of up to 25 complete settings (PCMCIA card not included)
- Illuminated display/controls and BNC Lamp socket for easy operation in dark stage environments
- Rack-mounting kit for installation in standard 19" racks included
- 3-Year Warranty Program\*
- Conceived and designed by BEHRINGER Germany

The **EUROLIGHT** LC2412 is **DMX** professional 24-channel lighting console with 24 preset channels assignable to 512 DMX channels. 120 scenes are storable in 10 banks, and there is an integrated chaser with up to 650 steps that features sync-to-bass beat, plus a frequency-dependent sound-to-light function. Crossfade time is freely selectable, allowing for super-smooth

scene fades, and there are two additional, multi-functional channels for special effects (e.g. fog machine, color changer etc.).

Designed to provide multi-level control of a wide range of dimmer packs and special effects lighting components, the EUROLIGHT LC2412 provides universal control of all DMX-compatible systems – at a price bound to light up the eyes of even the most budget-concious stage manager!

### Versatility and Ease-of-Use

You get ultra-flexible fading functions for manual and automatic operation and intuitive solo and channel flash functions. Our extremely effective preview function allows "hidden" memory and chaser checks – even during live performances. The LC2412 also features dimmer control via DMX or analog output (0/+10 V) plus a MIDI interface for cascading of two LC2412s (master/slave setup), and a PCMCIA card slot for storing of up to 25 complete settings (PCMCIA card not included). For added comfort, there are illuminated display/controls and BNC lamp socket for easy operation in dark stage environments.