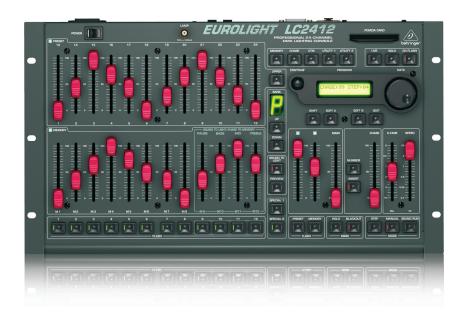

### EUROLIGHT LC2412

Professional 24-Channel DMX Lighting Console

- Professional lighting console with 24 preset channels, assignable to 512 DMX channels
- Up to 3 DMX channels can be controlled per preset channel
- 120 scenes storable in 10 banks
- Integrated chaser with up to650 steps featuring sync-to-bass beat
- Frequency-dependent sound-to-light function
- Crossfade time freely selectable for smooth scene fades
- 2 additional, multi-functional channels for special effects (fog machine, color changer, etc.)
- Ultra-flexible fading functions for manual and automatic operation
- Intuitive solo and channel flash functions
- Extremely effective preview function allows "hidden" memory and chaser checks even during live performances
- Dimmer control via DMX or analog output (0/+10 V)
- MIDI interface for cascading of 2 LC2412s (master/slave setup)
- PCMCIA card slot for storing of up to 25 complete settings (PCMCIA card not included)
- Illuminated display/controls and BNC Lamp socket for easy operation in dark stage environments
- Rack-mounting kit for installation in standard 19" racks included
- 3-Year Warranty Program\*
- Conceived and designed by BEHRINGER Germany

The **EUROLIGHT** LC2412 is **DMX** professional 24-channel lighting console with 24 preset channels assignable to 512 DMX channels. 120 scenes are storable in 10 banks, and there is an integrated chaser with up to 650 steps that features sync-to-bass beat, plus a frequency-dependent sound-to-light function. Crossfade time is freely selectable, allowing for super-smooth

### Versatility and Ease-of-Use

You get ultra-flexible fading functions for manual and automatic operation and intuitive solo and channel flash functions. Our extremely effective preview function allows "hidden" memory and chaser checks – even during live performances. The LC2412 also features dimmer control via DMX or analog output (0/+10 V) plus a MIDI interface for cascading of two LC2412s (master/slave setup), and a PCMCIA card slot for storing of up to 25 complete settings (PCMCIA card not included). For added comfort, there are illuminated display/controls and BNC lamp socket for easy operation in dark stage environments.