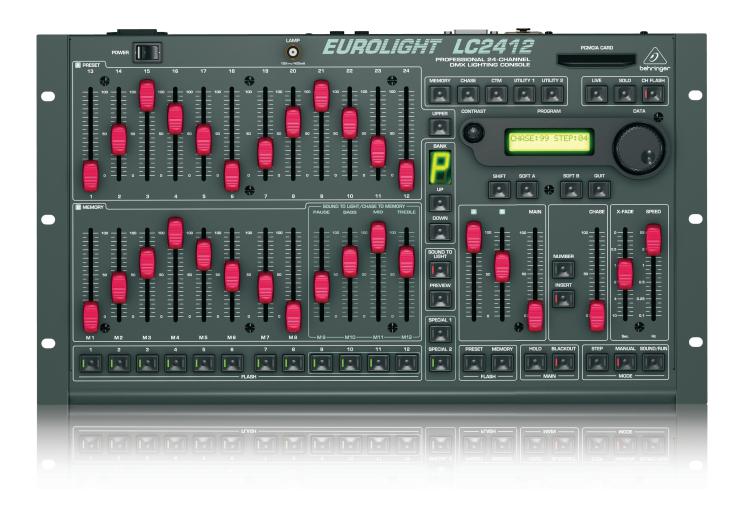

### EUROLIGHT LC2412

Professional 24-Channel DMX Lighting Console

- Professional lighting console with 24 preset channels, assignable to 512 DMX channels
- Up to 3 DMX channels can be controlled per preset channel
- 120 scenes storable in 10 banks
- Integrated chaser with up to650 steps featuring sync-to-bass beat
- Frequency-dependent sound-to-light function
- Crossfade time freely selectable for smooth scene fades
- 2 additional, multi-functional channels for special effects (fog machine, color changer, etc.)
- Ultra-flexible fading functions for manual and automatic operation
- Intuitive solo and channel flash functions
- Extremely effective preview function allows "hidden" memory and chaser checks even during live performances
- Dimmer control via DMX or analog output (0/+10 V)
- MIDI interface for cascading of 2 LC2412s (master/slave setup)
- PCMCIA card slot for storing of up to 25 complete settings (PCMCIA card not included)
- Illuminated display/controls and BNC Lamp socket for easy operation in dark stage environments
- Rack-mounting kit for installation in standard 19" racks included
- 3-Year Warranty Program\*
- Conceived and designed by BEHRINGER Germany

### Versatility and Ease-of-Use

You get ultra-flexible fading functions for manual and automatic operation and intuitive solo and channel flash functions. Our extremely effective preview function allows "hidden" memory and chaser checks – even during live performances. The LC2412 also features dimmer control via DMX or analog output (0/+10 V) plus a MIDI interface for cascading of two LC2412s (master/slave setup), and a PCMCIA card slot for storing of up to 25 complete settings (PCMCIA card not included). For added comfort, there are illuminated display/controls and BNC lamp socket for easy operation in dark stage environments.

### **Built to Stand the Test of Time**

The EUROLIGHT LC2412 features extremely rugged construction, with a steel chassis designed to ensure long life – even under the most demanding conditions. A rack-mounting kit for installation in standard 19" racks is included, and the LC2412 is manufactured under an ISO9000 certified management system – a testament to our pursuit of the ultimate in quality management and performance.