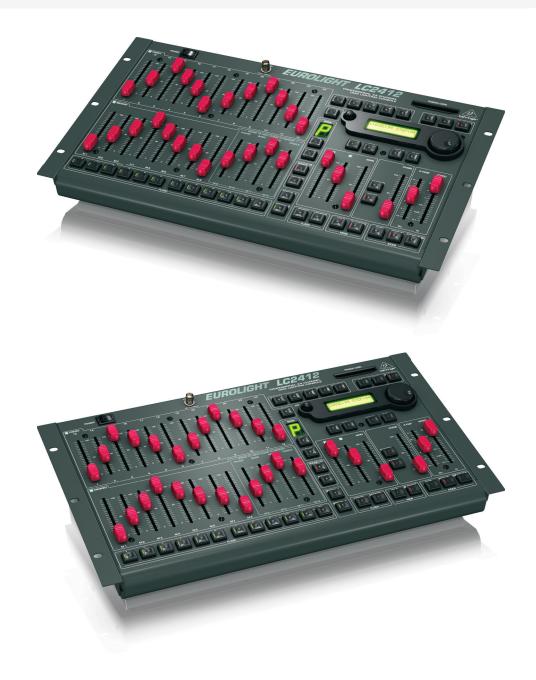

### EUROLIGHT LC2412

Professional 24-Channel DMX Lighting Console

- Professional lighting console with 24 preset channels, assignable to 512 DMX channels
- Up to 3 DMX channels can be controlled per preset channel
- 120 scenes storable in 10 banks
- Integrated chaser with up to650 steps featuring sync-to-bass beat
- Frequency-dependent sound-to-light function
- Crossfade time freely selectable for smooth scene fades
- 2 additional, multi-functional channels for special effects (fog machine, color changer, etc.)
- Ultra-flexible fading functions for manual and automatic operation
- Intuitive solo and channel flash functions
- Extremely effective preview function allows "hidden" memory and chaser checks even during live performances
- Dimmer control via DMX or analog output (0/+10 V)
- MIDI interface for cascading of 2 LC2412s (master/slave setup)
- PCMCIA card slot for storing of up to 25 complete settings (PCMCIA card not included)
- Illuminated display/controls and BNC Lamp socket for easy operation in dark stage environments
- Rack-mounting kit for installation in standard 19" racks included
- 3-Year Warranty Program\*
- Conceived and designed by BEHRINGER Germany

The **EUROLIGHT** LC2412 is **DMX** professional 24-channel lighting console with 24 preset channels assignable to 512 DMX channels. 120 scenes are storable in 10 banks, and there is an integrated chaser with up to 650 steps that features sync-to-bass beat, plus a frequency-dependent sound-to-light function. Crossfade time is freely selectable, allowing for super-smooth

scene fades, and there are two additional, multi-functional channels for special effects (e.g. fog machine, color changer etc.).

Designed to provide multi-level control of a wide range of dimmer packs and special effects lighting components, the EUROLIGHT LC2412 provides universal control of all DMX-compatible systems – at a price bound to light up the eyes of even the most budget-concious stage manager!