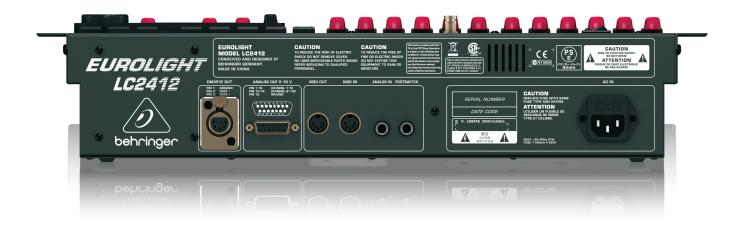

#### What is DMX?

The LC2412 controller puts out lighting control signals based on the DMX standard, which is a protocol developed to overcome the inconsistencies in non-standardized or proprietary lighting systems. The incredible EUROLIGHT LC2412 works with our own LD6230 Dimmer Pack (not included), as well as a wide variety of other industry-approved DMX devices.

### Versatility and Ease-of-Use

You get ultra-flexible fading functions for manual and automatic operation and intuitive solo and channel flash functions. Our extremely effective preview function allows "hidden" memory and chaser checks – even during live performances. The LC2412 also features dimmer control via DMX or analog output (0/+10 V) plus a MIDI interface for cascading of two LC2412s (master/slave setup), and a PCMCIA card slot for storing of up to 25 complete settings (PCMCIA card not included). For added comfort, there are illuminated display/controls and BNC lamp socket for easy operation in dark stage environments.