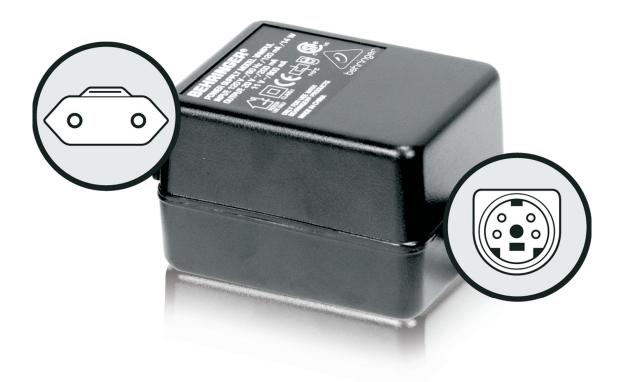

## PSU8-EU

230 V EU Replacement Power Supply for VAMP, V-AMP2, V-AMP3, LX1B and DFX69

- Replacement Power Supply for VAMP, V-AMP2, V-AMP3, LX1B, DFX69
- 3-Year Warranty Program\*
- Conceived and designed by BEHRINGER Germany

The PSU8-EU power supply is identical to the one that came with the products listed above, and is required for proper operation in your part of the world. We offer a wide range of regionspecific Replacement Power Supplies designed specifically for your BEHRINGER device.

## PSU8-EU

230 V EU Replacement Power Supply for VAMP, V-AMP2, V-AMP3, LX1B and DFX69

For service, support or more information contact the BEHRINGER location nearest you:

Europe MUSIC Group Services UK Tel: +44 156 273 2290 Email: CARE@music-group.com USA/Canada MUSIC Group Services NV Inc. Tel: +1702 800 8290 Email: CARE@music-group.com