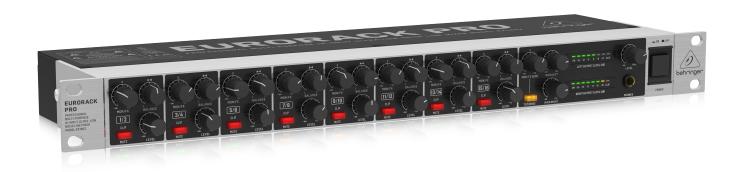

## EURORACK PRO RX1602

Professional Multi-Purpose 16-Input Ultra-Low Noise Line Mixer

- Extremely flexible multi-purpose sub-mixer, multi-track monitoring mixer and level translator
- 16 balanced high-headroom line inputs for individual stereo or mono use of each section
- Ultra-low noise ULN design, highest possible headroom, ultra-transparent audio
- Dedicated balance and level controls plus +4/-10 level selection per channel
- Monitor/FX Send control per section with global master send control for flexible monitoring, recording or effects applications
- Illuminated double-function "mute" button per section with additional "clip" indication provides comfortable input source/level information
- Monitor/FX signal assignable to phones output for added flexibility
- Highly accurate 2 x 7-segment LED level meters and individual level control for left and right main mix signal
- ¼" TRS main mix outputs plus easily accessible headphones output on the front panel with dedicated level control
- High-quality detented rotary controls for long-term reliability
- Internal switch-mode power supply (100 - 240 V~) for noise-free audio and low power consumption
- 3-Year Warranty Program\*
- Designed and engineered in Germany

### **Channel with Care**

The RX1602 comes equipped with all the necessary features to create the right mix for your sound, including 16 high-headroom Inputs (8 stereo or 16 mono), which can be used for individual line-level instruments or component outputs. Thanks to RX1602's Ultra-Low Noise (ULN) high-headroom design, you can run up to 16 inputs, even at very high signal levels, without the slightest hint of clipping distortion – which means your precious audio content will exhibit the ultimate in signal integrity and absolute transparency.

Each dual-input channel features individual Balance and Level controls, plus an illuminated, double-function Mute button with a built-in Clip LED that makes it easy to set optimal signal levels. You also get highly-accurate, dual 7-segment LED level meters and individual Left and Right Main Mix level controls. For added flexibility, the Monitor/FX signal is even assignable to the headphones. And if you need to add vocals to the mix, just connect a high-quality microphone preamplifier (such as our MIC100 or MIC2200, not included) and sing to your heart's content!