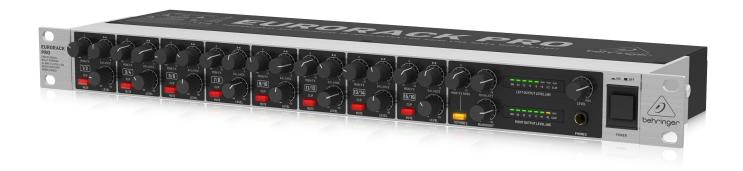

## EURORACK PRO RX1602

Professional Multi-Purpose 16-Input Ultra-Low Noise Line Mixer

- Extremely flexible multi-purpose sub-mixer, multi-track monitoring mixer and level translator
- 16 balanced high-headroom line inputs for individual stereo or mono use of each section
- Ultra-low noise ULN design, highest possible headroom, ultra-transparent audio
- Dedicated balance and level controls plus +4/-10 level selection per channel
- Monitor/FX Send control per section with global master send control for flexible monitoring, recording or effects applications
- Illuminated double-function "mute" button per section with additional "clip" indication provides comfortable input source/level information
- Monitor/FX signal assignable to phones output for added flexibility
- Highly accurate 2 x 7-segment LED level meters and individual level control for left and right main mix signal
- ¼" TRS main mix outputs plus easily accessible headphones output on the front panel with dedicated level control
- High-quality detented rotary controls for long-term reliability
- Internal switch-mode power supply (100 - 240 V~) for noise-free audio and low power consumption
- 3-Year Warranty Program\*
- Designed and engineered in Germany

### **Channel with Care**

The RX1602 comes equipped with all the necessary features to create the right mix for your sound, including 16 high-headroom Inputs (8 stereo or 16 mono), which can be used for individual line-level instruments or component outputs. Thanks to RX1602's Ultra-Low Noise (ULN) high-headroom design, you can run up to 16 inputs, even at very high signal levels, without the slightest hint of clipping distortion – which means your precious audio content will exhibit the ultimate in signal integrity and absolute transparency.

Each dual-input channel features individual Balance and Level controls, plus an illuminated, double-function Mute button with a built-in Clip LED that makes it easy to set optimal signal levels. You also get highly-accurate, dual 7-segment LED level meters and individual Left and Right Main Mix level controls. For added flexibility, the Monitor/FX signal is even assignable to the headphones. And if you need to add vocals to the mix, just connect a high-quality microphone preamplifier (such as our MIC100 or MIC2200, not included) and sing to your heart's content!