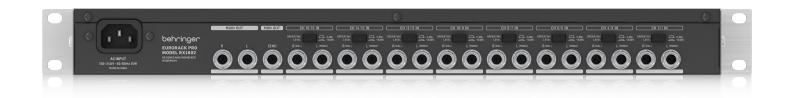

### **Panel Discussion**

All of the RX1602 mixer's ¼" TRS Inputs can be found on the rear panel, along with the L/R Main Outputs, which are ideal for sending the mix to your recording device or PA system. Use the Monitor Out to send the monitor bus signal to your live-performance floor monitors, or to the headphone amp in the recording studio. Alternatively, the Monitor Out is the best way to add FX to your mix – just connect it to your FX processor's input and its output back into any available input on your RX1602.