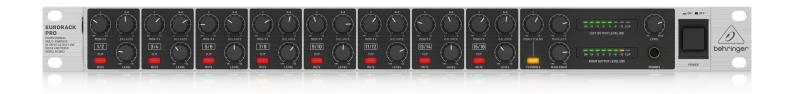

## EURORACK PRO RX1602

Professional Multi-Purpose 16-Input Ultra-Low Noise Line Mixer

- Extremely flexible multi-purpose sub-mixer, multi-track monitoring mixer and level translator
- 16 balanced high-headroom line inputs for individual stereo or mono use of each section
- Ultra-low noise ULN design, highest possible headroom, ultra-transparent audio
- Dedicated balance and level controls plus +4/-10 level selection per channel
- Monitor/FX Send control per section with global master send control for flexible monitoring, recording or effects applications
- Illuminated double-function "mute" button per section with additional "clip" indication provides comfortable input source/level information
- Monitor/FX signal assignable to phones output for added flexibility
- Highly accurate 2 x 7-segment LED level meters and individual level control for left and right main mix signal
- ¼" TRS main mix outputs plus easily accessible headphones output on the front panel with dedicated level control
- High-quality detented rotary controls for long-term reliability
- Internal switch-mode power supply (100 - 240 V~) for noise-free audio and low power consumption
- 3-Year Warranty Program\*
- Designed and engineered in Germany

### **Channel with Care**

The RX1602 comes equipped with all the necessary features to create the right mix for your sound, including 16 high-headroom Inputs (8 stereo or 16 mono), which can be used for individual line-level instruments or component outputs. Thanks to RX1602's Ultra-Low Noise (ULN) high-headroom design, you can run up to 16 inputs, even at very high signal levels, without the slightest hint of clipping distortion – which means your precious audio content will exhibit the ultimate in signal integrity and absolute transparency.

Each dual-input channel features individual Balance and Level controls, plus an illuminated, double-function Mute button with a built-in Clip LED that makes it easy to set optimal signal levels. You also get highly-accurate, dual 7-segment LED level meters and individual Left and Right Main Mix level controls. For added flexibility, the Monitor/FX signal is even assignable to the headphones. And if you need to add vocals to the mix, just connect a high-quality microphone preamplifier (such as our MIC100 or MIC2200, not included) and sing to your heart's content!