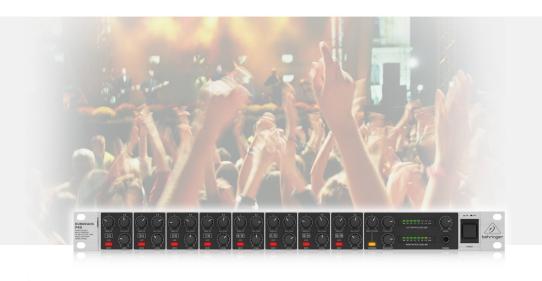

## EURORACK PRO RX1602

Professional Multi-Purpose 16-Input Ultra-Low Noise Line Mixer

- Extremely flexible multi-purpose sub-mixer, multi-track monitoring mixer and level translator
- 16 balanced high-headroom line inputs for individual stereo or mono use of each section
- Ultra-low noise ULN design, highest possible headroom, ultra-transparent audio
- Dedicated balance and level controls plus +4/-10 level selection per channel
- Monitor/FX Send control per section with global master send control for flexible monitoring, recording or effects applications
- Illuminated double-function "mute" button per section with additional "clip" indication provides comfortable input source/level information
- Monitor/FX signal assignable to phones output for added flexibility
- Highly accurate 2 x 7-segment LED level meters and individual level control for left and right main mix signal
- ¼" TRS main mix outputs plus easily accessible headphones output on the front panel with dedicated level control
- High-quality detented rotary controls for long-term reliability
- Internal switch-mode power supply (100 - 240 V~) for noise-free audio and low power consumption
- 3-Year Warranty Program\*
- Designed and engineered in Germany

### **Channel with Care**

The RX1602 comes equipped with all the necessary features to create the right mix for your sound, including 16 high-headroom Inputs (8 stereo or 16 mono), which can be used for individual line-level instruments or component outputs. Thanks to RX1602's Ultra-Low Noise (ULN) high-headroom design, you can run up to 16 inputs, even at very high signal levels, without the slightest hint of clipping distortion – which means your precious audio content will exhibit the ultimate in signal integrity and absolute transparency.

Each dual-input channel features individual Balance and Level controls, plus an illuminated, double-function Mute button with a built-in Clip LED that makes it easy to set optimal signal levels. You also get highly-accurate, dual 7-segment LED level meters and individual Left and Right Main Mix level controls. For added flexibility, the Monitor/FX signal is even assignable to the headphones. And if you need to add vocals to the mix, just connect a high-quality microphone preamplifier (such as our MIC100 or MIC2200, not included) and sing to your heart's content!