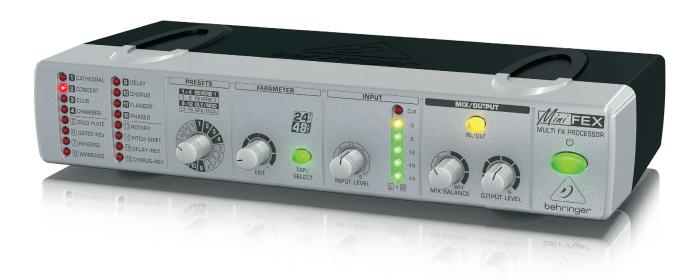

## MINIFEX FEX800

Ultra-Compact Stereo Multi-FX Processor

- Ultra-compact stereo multi-effects processor for podcast, studio and stage applications
- 16 awesome FX presets in 24-bit resolution including reverb, delay, chorus, flanger, phaser, rotary speaker, pitch shifter and multi-effects
- Intuitive FX Preset control with LEDs indicating the selected program
- Versatile Edit and Tap/Select functions to control a wide range of FX parameters
- Stereo Input Level control with accurate 6-segment LED Input meter for precise level indication
- Dedicated Mix Balance and Output Level controls for perfect effects level adjustment
- Additional footswitch connector for easy FX on/off control
- All Mini Series models can be stacked on top of each other to create an ultra-compact signal processor solution
- 3-Year Warranty Program\*
- Conceived and designed by BEHRINGER Germany

#### **16 Awesome Presets**

A super-cool, compact little gem, the FEX800 features 16 amazing FX presets including studio-grade reverb, delay, chorus, flanger, phaser, rotary speaker, pitch shifter and a variety of stunning multi-effects.

### **Extreme Versatility**

An intuitive FX Preset control with LED indicator lets you know what's on deck, while the versatile Edit and Tap/Select functions give you the ultimate control over a wide range of effects parameters.