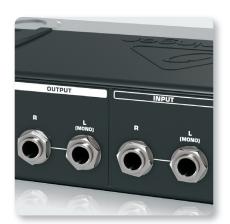

### **Your Connection to Amazing Sound**

The FEX800 has two modes of operation – mono and stereo. Featuring both balanced ¼" and XLR Inputs, FEX800's Input Level control has a 6-digit LED meter that provides a precise level indication for flawless signal integrity.