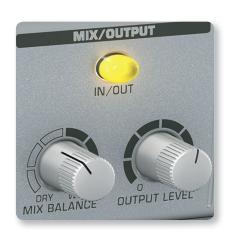

### **Additional Features and Build Quality**

Dedicated Mix Balance and Output Level controls make it so very easy to quickly dial-in the perfect sound. And if you're using the FEX800 live, the footswitch connector provides easy on/off switching (footswitch sold separately). Highest-quality potentiometers, illuminated switches and low-noise audio operational amplifiers provide exceptional sonic performance.