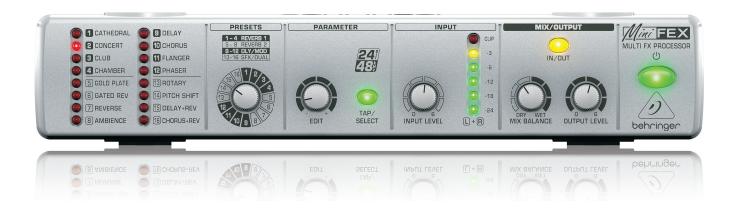

## MINIFEX FEX800

Ultra-Compact Stereo Multi-FX Processor

- Ultra-compact stereo multi-effects processor for podcast, studio and stage applications
- 16 awesome FX presets in 24-bit resolution including reverb, delay, chorus, flanger, phaser, rotary speaker, pitch shifter and multi-effects
- Intuitive FX Preset control with LEDs indicating the selected program
- Versatile Edit and Tap/Select functions to control a wide range of FX parameters
- Stereo Input Level control with accurate 6-segment LED Input meter for precise level indication
- Dedicated Mix Balance and Output Level controls for perfect effects level adjustment
- Additional footswitch connector for easy FX on/off control
- All Mini Series models can be stacked on top of each other to create an ultra-compact signal processor solution
- 3-Year Warranty Program\*
- Conceived and designed by BEHRINGER Germany

#### **16 Awesome Presets**

A super-cool, compact little gem, the FEX800 features 16 amazing FX presets including studio-grade reverb, delay, chorus, flanger, phaser, rotary speaker, pitch shifter and a variety of stunning multi-effects.

### **Extreme Versatility**

An intuitive FX Preset control with LED indicator lets you know what's on deck, while the versatile Edit and Tap/Select functions give you the ultimate control over a wide range of effects parameters.

### **Your Connection to Amazing Sound**

The FEX800 has two modes of operation – mono and stereo. Featuring both balanced ¼" and XLR Inputs, FEX800's Input Level control has a 6-digit LED meter that provides a precise level indication for flawless signal integrity.

### **Additional Features and Build Quality**

Dedicated Mix Balance and Output Level controls make it so very easy to quickly dial-in the perfect sound. And if you're using the FEX800 live, the footswitch connector provides easy on/off switching (footswitch sold separately). Highest-quality potentiometers, illuminated switches and low-noise audio operational amplifiers provide exceptional sonic performance.