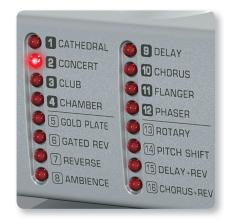

#### **16 Awesome Presets**

A super-cool, compact little gem, the FEX800 features 16 amazing FX presets including studio-grade reverb, delay, chorus, flanger, phaser, rotary speaker, pitch shifter and a variety of stunning multi-effects.

### **Extreme Versatility**

An intuitive FX Preset control with LED indicator lets you know what's on deck, while the versatile Edit and Tap/Select functions give you the ultimate control over a wide range of effects parameters.