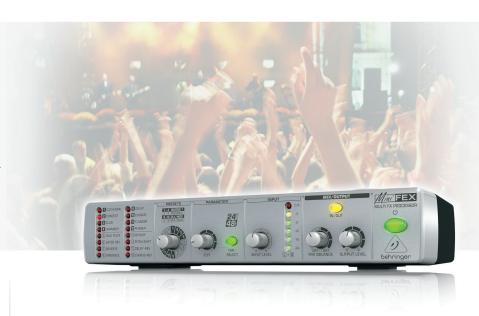

## MINIFEX FEX800

Ultra-Compact Stereo Multi-FX Processor

- Ultra-compact stereo multi-effects processor for podcast, studio and stage applications
- 16 awesome FX presets in 24-bit resolution including reverb, delay, chorus, flanger, phaser, rotary speaker, pitch shifter and multi-effects
- Intuitive FX Preset control with LEDs indicating the selected program
- Versatile Edit and Tap/Select functions to control a wide range of FX parameters
- Stereo Input Level control with accurate 6-segment LED Input meter for precise level indication
- Dedicated Mix Balance and Output Level controls for perfect effects level adjustment
- Additional footswitch connector for easy FX on/off control
- All Mini Series models can be stacked on top of each other to create an ultra-compact signal processor solution
- 3-Year Warranty Program\*
- Conceived and designed by BEHRINGER Germany

If you need a dose of digital magic to put that perfect finishing touch on your live or studio sound, tap into the incredible MINIFEX FEX800. So easy-to-use – the FEX800 can turn virtually anyone into a digital FX expert in mere moments!