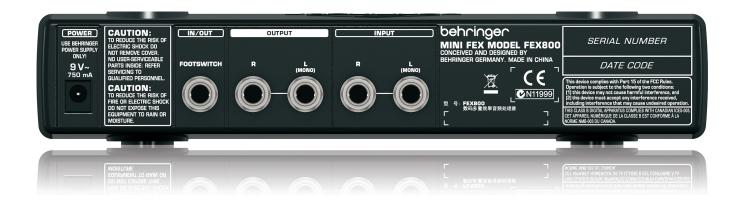

### **Your Connection to Amazing Sound**

The FEX800 has two modes of operation – mono and stereo. Featuring both balanced ¼" and XLR Inputs, FEX800's Input Level control has a 6-digit LED meter that provides a precise level indication for flawless signal integrity.

### **Additional Features and Build Quality**

Dedicated Mix Balance and Output Level controls make it so very easy to quickly dial-in the perfect sound. And if you're using the FEX800 live, the footswitch connector provides easy on/off switching (footswitch sold separately). Highest-quality potentiometers, illuminated switches and low-noise audio operational amplifiers provide exceptional sonic performance.