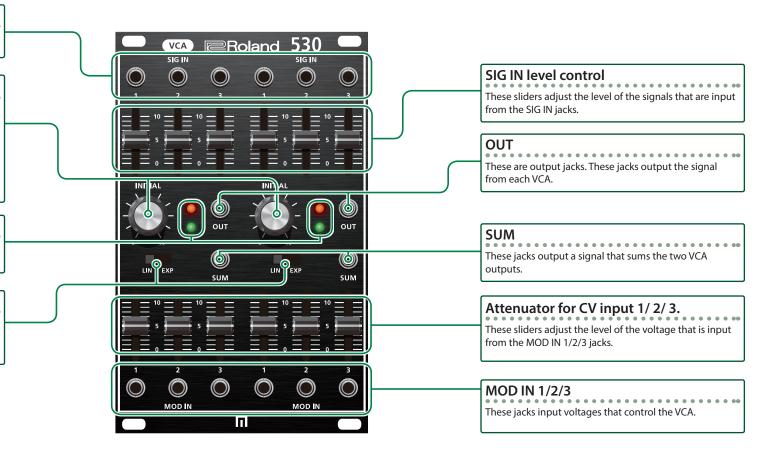

#### SIG IN 1/2/3

These jacks input audio signals.

## **INITIAL** (Initial gain)

Adjusts the VCA's initial gain (the gain when there is no control voltage at all).

\* If you want the VCA to operate only using a control voltage, be sure to set initial gain pot at 0 (Linear) or around 1 (Exponential) according to the setting of LIN/ EXP control mode.

## **Indicators**

These indicate the state of the output signal (load: green, overload: red).

#### LIN/EXP control mode

Specifies whether the control voltage and setting of the INITIAL knob affects the audio signal linearly or exponentially.