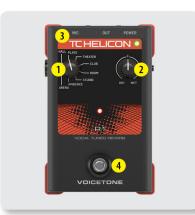

### **Studio Quality Reverb**

- 1. Select between 8 vocal thickening reverb styles
- 2. Adjustable mix control for precise control of reverb level
- 3. Studio-quality mic preamp with phantom power just plug in your mic and sing
- 4. Dedicated on-off switch and USB connection for updates