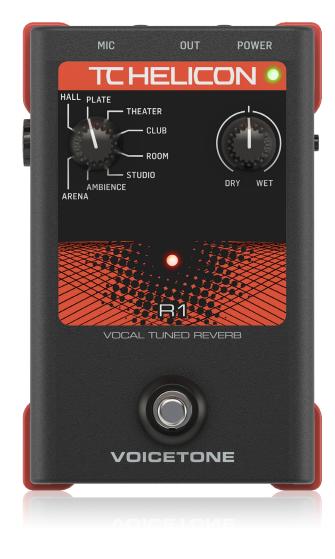

# VOICETONE R1

Single-Button Stompbox for Studio-Quality Live Vocal Reverb

- Single-button stompbox gives you easy studio-quality live vocal reverb effects
- Vocally tuned reverb places your voice in the perfect musical space
- 8 useful reverb style choices with default and wet / dry mix level control to fine-tune your sound
- Simple 2-knob control gets you up and running in seconds
- High-quality, low-noise mic preamp for pristine vocals
- On/off foot switch for quick performance control
- Allows chaining to other VOICETONE SINGLES vocal processors or DITTO MIC LOOPER to expand creative possibilities
- Compatible with remote Mic Control using the TC HELICON MP-75 microphone
- Rugged, road-worthy construction for years of dependable use
- Power supply included
- 3-Year Warranty Program\*
- Designed and engineered in Canada

## The Way You Want Your Reverb

From lush halls to tight ambience – you control your reverb from the stage. There are 8 styles to choose from, and you can set the precise mix you want for each one. VOICETONE R1's reverb algorithms are from TC HELICON's flagship VoiceLive<sup>®</sup> vocal processors, which are optimally balanced so you can find the perfect sonic bedrock for each and every song.

### **Studio Quality Reverb**

- 1. Select between 8 vocal thickening reverb styles
- 2. Adjustable mix control for precise control of reverb level
- 3. Studio-quality mic preamp with phantom power just plug in your mic and sing
- 4. Dedicated on-off switch and USB connection for updates