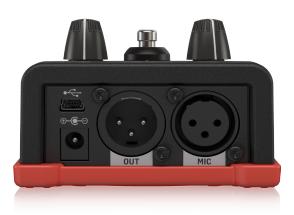

## **Under The Hood**

Beneath VOICETONE R1's sturdy, die-cast metal case, you'll be getting the same quality processing you've come to expect from our flagship VoiceLive® vocal processors. You'll also find a clean, quiet mic preamp that rivals high-end touring mixers, plus studio-quality analog to digital conversion. There's even a USB connection for firmware updates.

### **Studio Quality Reverb**

- 1. Select between 8 vocal thickening reverb styles
- 2. Adjustable mix control for precise control of reverb level
- 3. Studio-quality mic preamp with phantom power just plug in your mic and sing
- 4. Dedicated on-off switch and USB connection for updates

### More Mic, More Control

You can completely control VOICETONE R1 from your mic – simply plug in a TC HELICON MP-75 microphone (sold separately). We call it Mic Control<sup>™</sup>, and it allows you to command both the stage – and the audience!